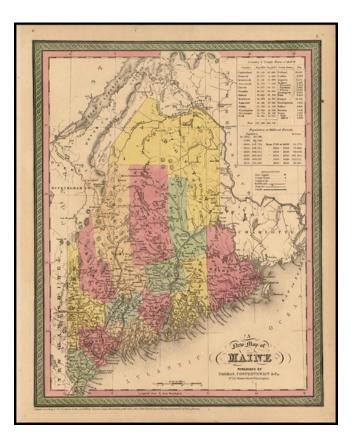

## A New Map Of Maine

| Stock#:    | 13911                      |
|------------|----------------------------|
| Map Maker: | Thomas, Cowperthwait & Co. |

Date:1850Place:PhiladelphiaColor:Hand ColoredCondition:VG+Size:15.5 x 12.5 inches

## **Description:**

Detailed and interesting map of Maine, hand colored by counties and showing towns, rivers, mountains, lakes, railroads, etc. Tables at the top include county/population index and index of state populations by decade. Striking example.

## **Detailed Condition:**