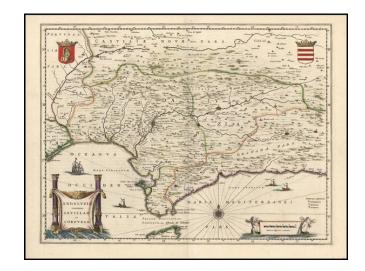

## Andaluzia continens Sevillam et Cordubam

Stock#: 13904 Map Maker: Blaeu

**Date:** 1640

Place: Amsterdam Colored Hand Colored

**Condition:** VG

**Size:** 19.5 x 15 inches

**Price:** SOLD

## **Description:**

Attractive regional map of Andalusia, including Sevilla, Cordoba, Grenada, Cadiz, Malaga, etc.

The map extends from Faro to Berja on the coast and inland to Ciudad Real, the Rio Guardiana and Merida. Includes a decorative compass rose, 4 sailing ships, 2 cartouches and 2 coats of arms.