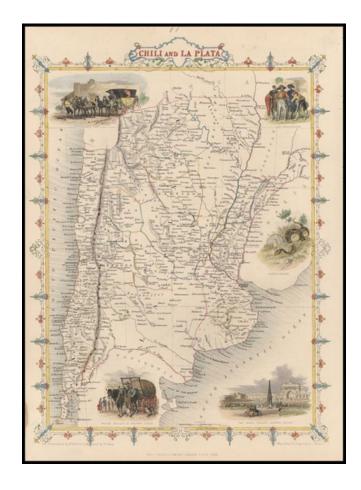

## Chili and La Plata

**Stock#:** 13862 **Map Maker:** Tallis

Date: 1851
Place: London
Color: Outline Color

**Condition:** VG+

**Size:**  $13 \times 9.5$  inches

Price: SOLD

## **Description:**

Decorative and detailed map of the region, showing mountains, rivers, towns, islands, etc. Vignettes of a Travelling Post, the Gobernador, the Grand Square in Buenos Ayres, and a Water Seller in Buenos Ayres. Tallis was one of the last great decorative map makers. His maps are prized for the wonderful vignettes which adorn them.