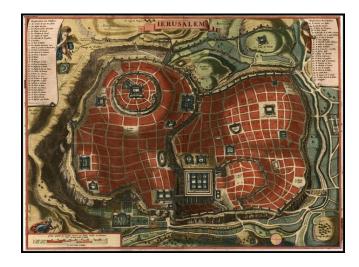

## **Ierusalem**

**Stock#:** 13849 **Map Maker:** Dapper

**Date:** 1677 **Place:** Paris (?)

**Color:** Hand Colored

**Condition:** VG

**Size:** 15.5 x 11 inches

**Price:** SOLD

## **Description:**

Detailed plan of the Holy Land, from an unknown French Source. French text on the verso. Trimmed along margins, with evidence of additional printing beyond the neatlines and trimmed into text on the verso. Wonderful town plan, in the classical style which was made popular in the 17th Century.