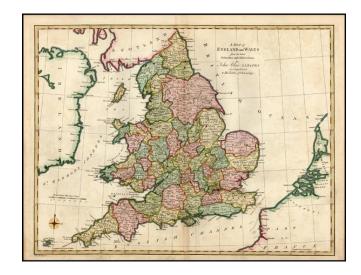

## A Map of England and Wales from the latest Authorities and Observations

**Stock#:** 13844 **Map Maker:** Blair

Date: 1773 Place: London

**Color:** Hand Colored

**Condition:** VG+

**Size:** 23 x 17 inches

## **Description:**

Gorgeous large format map of the England & Wales, hand colored by counties. Decorative compass rose. Attractive full wash color example. Highly detailed. From John Blair's Chronology and History of the World, first published in 1754.