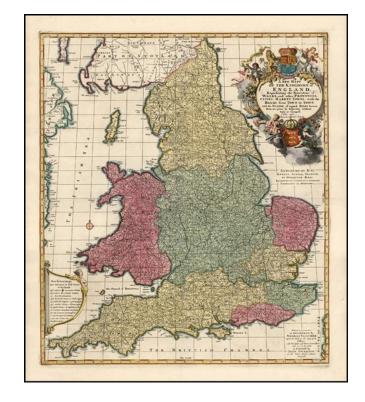

## A New Mapp of the Kingdome of England, Representing the Princedome of Wales, and other Provinces, Cities, Market Towns, with the Roads from Town to Town.

**Stock#:** 13829

Map Maker: Visscher I / Overton

**Date:** 1690

Place: Amsterdam
Color: Hand Colored

**Condition:** VG+

**Size:** 22.5 x 19 inches

**Price:** SOLD

## **Description:**

Fascinating map of England and Wales, focusing on the distances between cities and market towns (large and small) at the end of the 17th Century. The map was published by Visscher, but includes a note that it was available for sale in London through John Overton, at the White Horse without Newgate. An interesting and unusual collaborative effort for the period. Fine example with clean wide margins.