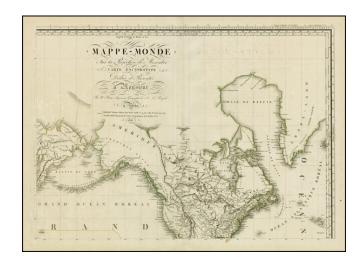

## Mappe-Monde sur la Projection de Mercator Carte Encyprotype . . . 1816

**Stock#:** 13823 **Map Maker:** Brué

**Date:** 1816 **Place:** Paris

**Color:** Outline Color

**Condition:** VG+

**Size:** 30.5 x 21.5 inches

## **Description:**

One sheet of Brue's rare wall map of the World. The map includes a nice representation of the results of the Lewis & Clark expedition, as well as other British, American and Russian expeditions into the region. Brue had early access to the reports of Humboldt, Lewis & Clark, Pike and other American explorers and frequently reported on important discoveries before the official accounts were published.