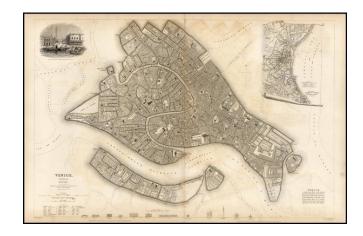

## **Description:**

Fabulous double page town plan and city, plus an inset view of the Piazza San Marco from the Grande Canal. Includes profile views of the Ponte De La Rialto, Piazza Rialto, La Zecca, Prigoni, St. Marco, Palazzio, Piazza San Marco, Chiesa del Redentoore, Campanile St. Marco, Chiesa di S. Giorgio Maggiore and Dogana (Customs House). One of the best 19th Century English towns plans to appear in a commercial atlas. Inset shows regional map of the Gulf of Venice. Vignette of St. Marks and vicinity. Key shows major buildings at the bottom. Perhaps the best of all of the SDUK town plans.