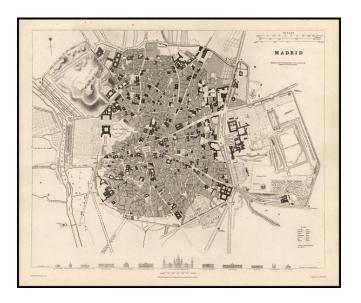

## **Description:**

Highly detailed plan of Madrid, with a series of building profiles at the bottom. Shows bridges, roads, rivers, gates, Prados, Plazas, streets, buildings, castles, gardens, etc. One of the best published in a commercial atlas in the 19th Century