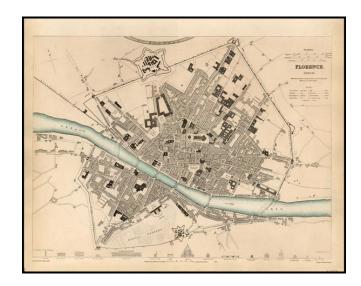

## Florence. Firenze

**Stock#:** 13802 **Map Maker:** SDUK

Date: 1835
Place: London
Color: Outline Color

**Condition:** VG

**Size:** 15.5 x 12 inches

**Price:** SOLD

## **Description:**

Highly detailed town plan of Florence, showing streets, buildings, rivers, parks, public squares, churches, bridges, gardens, and a host of other details. Profiles of 16 buildings, bridges, etc. along the bottom. A nice example of this scarce plan.