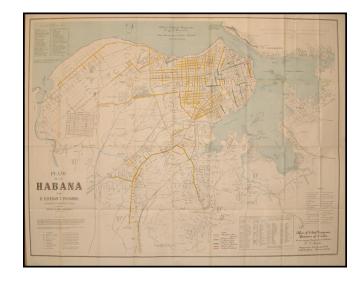

## Plano de la Habana Por D. Esteban T. Pichardo Agrimensor Y Maestro De Obras

**Stock#:** 13793

Map Maker: Valdepares / Hoen & Co.

Date: 1900Place: BaltimoreColor: Condition: VG+

**Size:**  $37 \times 28$  inches

## **Description:**

Highly detailed map of Havana showing railroad lines in single and double track categories as well as street plans and location and layout of the major cemetary and the United States military base. Also includes two keys, one of which highlights government and administrative locations. Marvelous detail.