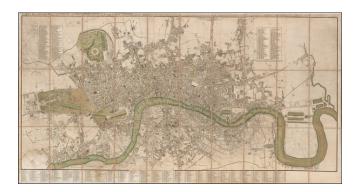

## Cary's New and Accurate Plan of London and Westminster, the borough of Southwark and the adjacent: viz Kensington, Chelsea, Islington, Hackney, Walworth, Newington

&c. . . .

- Stock#:13789Map Maker:Cary
- Date:1815Place:LondonColor:Hand ColoredCondition:VGSize:60 x 32 inches
- Price: SOLD

## **Description:**

Important early 19th Century plan of London, with a key naming over 500 streets. Dissected and mounted on linen (refreshed), with marbled end papers. The map extends west to east from Kensington to The East India Docks and north to south from Kings Land to Walworth, street index to lower portion of map. Remarkable detail. Minor waterstain lower left corner, but a nice example. Nice old color.