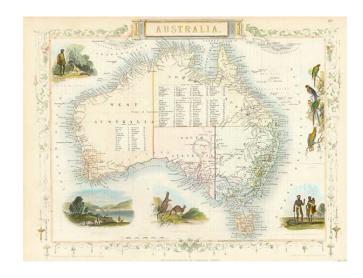

## Australia

**Stock#:** 1376 **Map Maker:** Tallis

Date: 1851 Place: London

**Color:** Hand Colored

**Condition:** VG+

**Size:**  $13 \times 9.5$  inches

**Price:** SOLD

## **Description:**

Stunning full color example of this marvelous map. Showing vignettes of People and animals of the time. Wonderful picture of Kangaroos and Australian Parrots and Cockatoo's. Very interesting picture of Sydney. Engraved for R. Montgomery Martin's Illustrated Atlas. Tallis was one of the last great decorative map makers. His maps are prized for the wonderful vignettes of indigenous scenes, people, etc. Remarkable color.