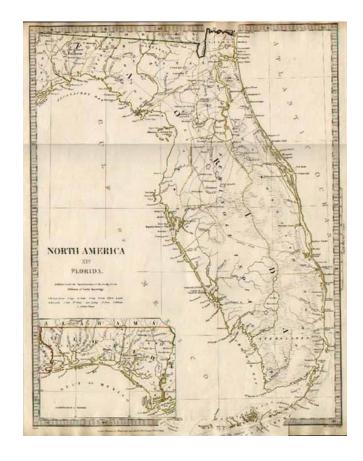

## North America XIV Florida.

Stock#: 1375 Map Maker: SDUK

Date: 1834
Place: London
Color: Outline Color

**Condition:** VG

**Size:** 15.5 x 12 inches

**Price:** SOLD

## **Description:**

Excellent territorial map of Florida. Shows early counties (approximately 17 counties), towns, roads, INDIAN PATHS, Indian Villages, court houses, lakes, rivers, bays, keys, forts, etc. Inset of panhandle. Apparently taken from American sources, including Tanner. The Society for the Diffusion of Useful Knowledge was active from the 1830s through the 1860s and published some of the best regional maps of the era. Drawn from Tanner's map.