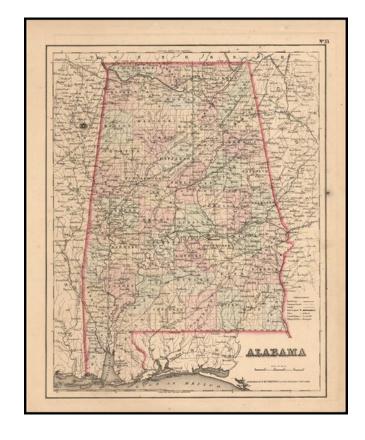

## **Description:**

Detailed map of Alabama, colored by counties. Shows roads, railroads, towns, villages, post offices, rivers, lakes, stations and a host of other details. Decorative border. A terrific regional map, from JH Colton, one of the most prolific American mapmakers of the mid-19th Century. Minor spotting.