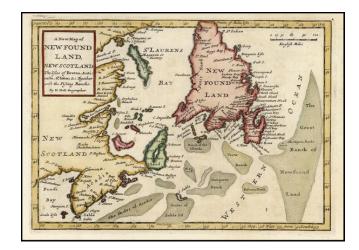

## A New Map of Newfoundland, New Scotland The Isles of Breton, Anticoste, St. Johns &c. Together wit the Fishing Banks . . .

**Stock#:** 13669 **Map Maker:** Moll

Date: 1708 Place: London

Color: Hand Colored

## **Description:**

Attractive full color example of Moll's map of of Newfoundland, the mouth of the St. Lawrence and Nova Scotia, etc. Nice wide margins.