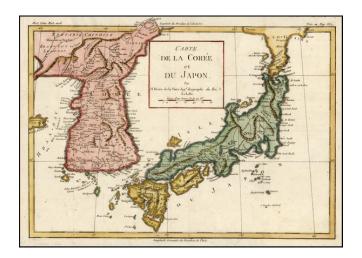

## Carte De La Coree et Du Japon

| Stock#:    | 13660            |
|------------|------------------|
| Map Maker: | Brion de la Tour |
| Date:      | 1790             |
| Place:     | Paris            |
| Color:     | Hand Colored     |
| Condition: | VG+              |
| Size:      | 14 x 9.5 inches  |
| Price:     | SOLD             |

## **Description:**

Excellent map of Japan and Korea, showing the towns, rivers, mountains, islands and other major features of each. Based upon the D'Anville model, according to Lutz Walter, who was unable to identify the source of the work from which this map came. (Walter, p.225).