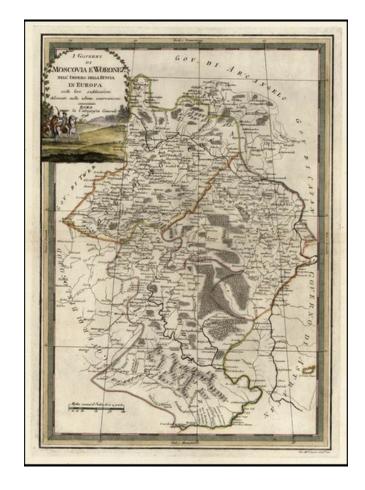

## I Governi Di Moscovia E Woronez Nell' Impero Della Russia In Europe . . . 1796

**Stock#:** 13648 **Map Maker:** Cassini

**Date:** 1795 **Place:** Rome

**Color:** Hand Colored

**Condition:** VG+

**Size:**  $19 \times 13$  inches

## **Description:**

Rare and highly decorative regional map of Russia. The map is centered on Moscow and covers the region bounded by the course of the Volga River from north of Romanow to the area south of Saratow. Also shows the upper Don River, from its source near Moscow to Czerkask. Fine example, with wide clean margins and gorgeous color.