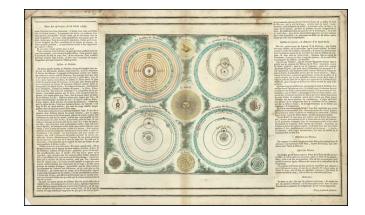

## Le System de Ptolemee / Le System de Ticho-Brahe / Le System de Copernic / le System de Descartes

**Stock#:** 13632

Map Maker: Buy de Mornas

**Date:** 1766 **Place:** Paris

Color: Hand Colored

**Condition:** VG

## **Description:**

Striking group of Models of the earth, sun and planets, based upon Ptolemy, Copernicus, Tycho Brahe and Descartes, with additional illustrations of Saturn, Mercury, Venus, Mars, Jupiter, The Sun and the Moon. A decorative map from Brion De La Tour, one of the most prolific cartographic publishers of the mid 18th Century. A bit of soiling in the margins, just entering the printed image.