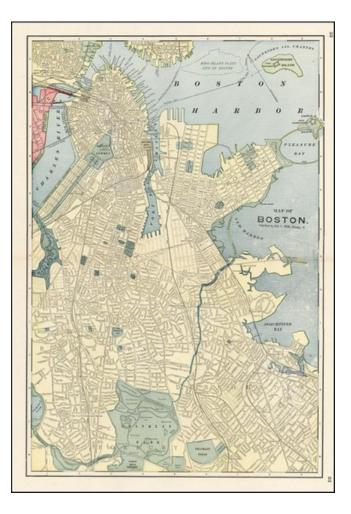

## Barry Lawrence Ruderman Antique Maps Inc.

7407 La Jolla Boulevard La Jolla, CA 92037

www.raremaps.com

(858) 551-8500 blr@raremaps.com

**Map of Boston** 

| Stock#:           | 13629              |
|-------------------|--------------------|
| Map Maker:        | Cram               |
| Date:             | 1889               |
| Place:            | Chicago            |
| Color:            | Color              |
| <b>Condition:</b> | VG+                |
| Size:             | $20 \ge 14$ inches |
|                   |                    |

## **Description:**

Highly detailed large format city map of Boston, showing streets, wharfs, buildings, railway lines and stations and other places of interest. The best large format atlas map of the era.