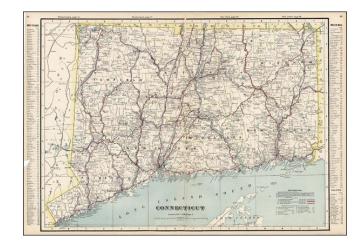

## Connecticut

**Stock#:** 13627 **Map Maker:** Cram

Date: 1889Place: ChicagoColor: Condition: VG

**Size:** 24 x 18 inches

Price: SOLD

## **Description:**

Highly detailed map, from a rare early edition of Cram's Standard American Railway Atlas. Shows counties, railroads, railway stations, township surveys, mountains, rivers, lakes, and a host of other early details. Also shows county seats, Money Order Post Offices and other commerce details. A few splits and minor tears, but generally a good example.