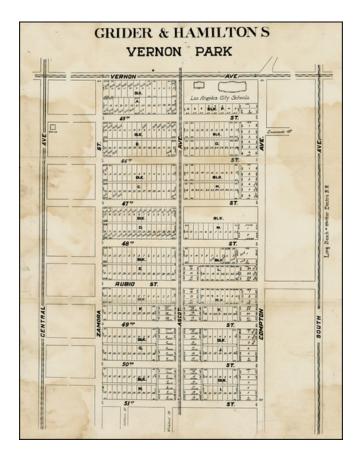

## Barry Lawrence Ruderman Antique Maps Inc.

7407 La Jolla Boulevard La Jolla, CA 92037 www.raremaps.com

(858) 551-8500 blr@raremaps.com

Grider & Hamilton's Vernon Park [Los Angeles]

| Stock#:<br>Map Maker: | 13623<br>Anonymous |
|-----------------------|--------------------|
| Date:                 | 1885 (ca)          |
| Place:                | Los Angeles        |
| Color:                | Uncolored          |
| <b>Condition:</b>     | VG                 |
| Size:                 | 21 x 14 inches     |
| Price:                | SOLD               |

## **Description:**

Rare promotional map of the area bounded by Central Avenuen, South Avenue, Vernon Avenue and 51st Street, with Ascot Avenue at the center. The map identifies the Grider & Hamilton subdivision, including lots which have been sold to date. Marvelous promotional tract on the verso, including 8 photographs of houses in Vernon Park.