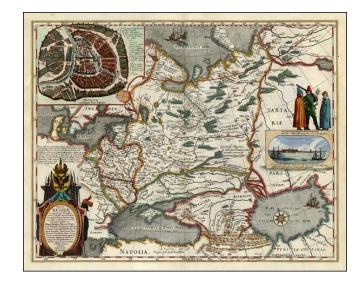

## Tabula Russiae ex autographo, quod delineandum curavit Foedor filius Tzaris Borois desumta .... MDCXIIII

**Stock#:** 13622 **Map Maker:** Blaeu

**Date:** 1630

Place: Amsterdam Colored Hand Colored

**Condition:** VG

## **Description:**

A gorgeous example of Hessel Gerritsz's map of Russia, with the large inset of Moscow and plan of Archangelsckagoroda. The map was compiled from manuscript maps and work brought back by Isaac Massa. Includes an inset plan of Moscow which is attributed to the Crown Prince Fydor Gudonov. Richly decorated a large title cartouche, sailing ships, a compass rose, three Russian gentlemen, and a view of Archangel Sckagoroda. Left and right margins professionally reinforced and extended. A striking example of this highly sought after map.