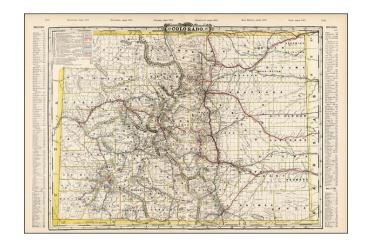

## Colorado

**Stock#:** 13616 **Map Maker:** Cram

Date: 1894Place: ChicagoColor: Condition: VG+

**Size:** 22 x 16 inches

**Price:** SOLD

## **Description:**

Highly detailed map of Colorado. Shows counties, railroads, railway stations, township surveys, mountains, rivers, lakes, and a host of other early details. Also shows county seats, Money Order Post Offices and other commerce details. Decorative title. The counties added in 1889, 1891 and 1893 are shown.