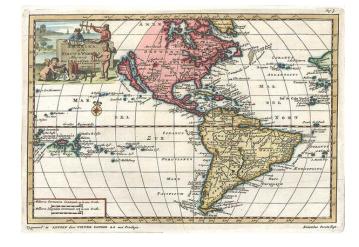

## Amerika of de Nieuwe Weerld Aller Eerst Door C Kolumbus...1492

Stock#: 1361 Map Maker: van der Aa

Date: 1706 Place: Leiden

**Color:** Hand Colored

**Condition:** VG+

**Size:**  $9.5 \times 6$  inches

**Price:** SOLD

## **Description:**

Decorative map of America, showing California as an Island. Includes incomplete Great Lakes, unknown NW Coast of America, highly inaccurate mapping of the Mississippi River, the 7 Cities of Cibola and a largely incomplete knowledge of the region which would become New Zealand. South America misprojected in a very wide fashion. California in the Sanson Model. McLaughlin 168-1, Tooley 74; Leighly 127.