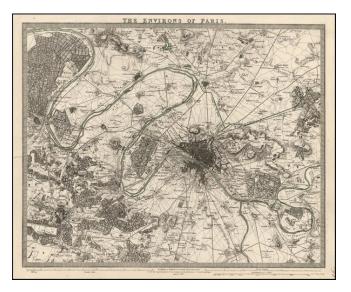

## Barry Lawrence Ruderman Antique Maps Inc.

7407 La Jolla Boulevard La Jolla, CA 92037

www.raremaps.com

(858) 551-8500 blr@raremaps.com

The Environs of Paris

| Stock#:           | 13600            |
|-------------------|------------------|
| Map Maker:        | SDUK             |
| Date:             | 1850             |
| Place:            | London           |
| Color:            | Outline Color    |
| <b>Condition:</b> | VG               |
| Size:             | 15.5 x 12 inches |
| Price:            | SOLD             |

## **Description:**

Detailed plan of the environs of Paris, from the Society for Diffusion of Useful Information. The map extends to Montmorency in the north, Champigny in the east and Versailles in the southwest. Extremely detailed.