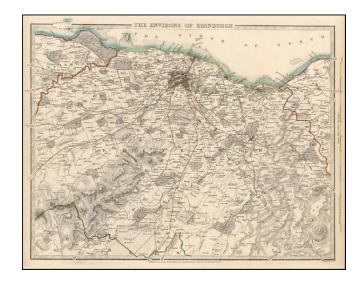

## The Environs of Edinburgh

**Stock#:** 13599 **Map Maker:** SDUK

Date: 1850
Place: London
Color: Outline Color

**Condition:** VG

**Size:** 15.5 x 12 inches

**Price:** SOLD

## **Description:**

Detailed plan of the environs of Edinburgh from the Society for Diffusion of Useful Information.

The map extends to The Heckles and Muirfot Hills in the west, and Linlithgow in the east. Highly detailed, including towns, roads, islands, etc.