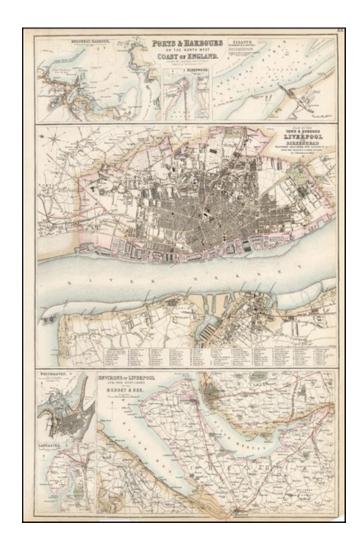

## **Barry Lawrence Ruderman Antique Maps Inc.**

7407 La Jolla Boulevard La Jolla, CA 92037

www.raremaps.com

(858) 551-8500 blr@raremaps.com

Ports & Harbors on the North West Coast of England [with] Plan of the Town and Borough of Liverpool and Birkenhead [with] Environs of Liverpool and The Esturaries . .

## **Description:**

Interesting set of maps, primarily focused on Liverpool and Environs, on either side of the Mersey River. Smaller maps show Whitehaven, Lancaster, Holyhead Harbour, Fleetwood and Silloth Harbour and Docks. Highly detailed. The map is relatively scarce, with only 1 recorded example in a dealer catalogue since 1982.