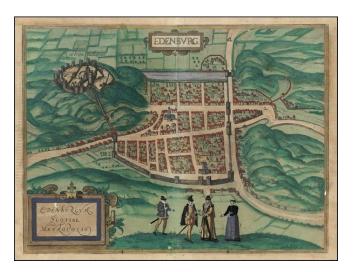

## Barry Lawrence Ruderman Antique Maps Inc.

7407 La Jolla Boulevard La Jolla, CA 92037 www.raremaps.com

(858) 551-8500 blr@raremaps.com

**Edenburg -- Edenburgum Scotiae Metropolis** 

| Stock#:           | 13576              |
|-------------------|--------------------|
| Map Maker:        | Braun & Hogenberg  |
| Date:             | 1581               |
| Place:            | Cologne            |
| Color:            | Hand Colored       |
| <b>Condition:</b> | VG                 |
| Size:             | 17.5 x 13.5 inches |
| Price:            | SOLD               |

## **Description:**

One of the earliest obtainable views of Edinburgh and also one of the most decorative. Includes Edinburg's major 16th Century buildings shown in profile, with no consideration for perspective. Published for the Civitates Orbis Terrarum, the first series of printed town plans. A rich old color example. A few minor abbrasions and one minor hole in the right neatline, but otherwise a gorgeous original color example.