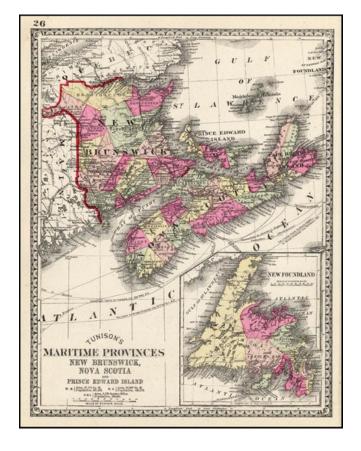

## Tunison's Maritime Provinces New Brunswick, Nova Scotia and Prince Edward Islands

**Stock#:** 13568 **Map Maker:** Tunison

**Date:** 1883

Place: Jacksonville, IL

**Color:** Color **Condition:** VG+

**Size:** 12.5 x 10 inches

## **Description:**

HC Tunison's Peerless Atlas is one of the most interesting American Atlases of the late 19th Century. Published in Jacksonville, Illinios, the title page also lists, New York City; London, Canada; San Francisco; Atlanta, Chicago and Cincinnati as places where the atlas was published. Tunison's Atlas is a fascinating cross over of styles between the modern commercial publishers of Chicago (Rand McNally and Geo. F. Cram) and the still active older map publishers (Colton, Mitchell, Johnson and Gray). The maps employ bright colors and identify counties and townships, towns, railroads, railroad stations, rivers and many other minute details, plus include a decorative printed border (including HC Tunison's initials in the corners), but now employ the later printing methods employed by the modern firms. The result is an attractive and unique map for the period. For this reason, Tunison's maps have always been prized by collectors as an excellent example of a blended late 19th Century printing style. In recent years, Tunison's maps have been utilized in map exhibitions at the New York Public Library and elsewhere. A fine example, employing Tunison's trademark colors and border.