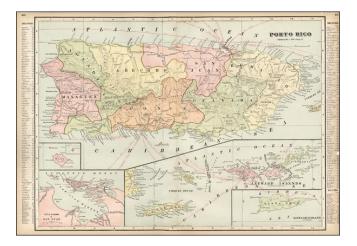

## Barry Lawrence Ruderman Antique Maps Inc.

7407 La Jolla Boulevard La Jolla, CA 92037

www.raremaps.com

(858) 551-8500 blr@raremaps.com

Porto Rico [with the Virgin Islands]

| Stock#:<br>Map Maker: | 13560<br>Cram  |
|-----------------------|----------------|
| Date:                 | 1899           |
| Place:                | Chicago        |
| Color:                | Color          |
| <b>Condition:</b>     | VG             |
| Size:                 | 24 x 17 inches |
| Price:                | SOLD           |

## **Description:**

Large format map of Puerto Rico from Cram's Railway Atlas. Colored by counties and shows towns, roads, rivers, ports, points, railroads, mountains, shipping routes, etc. Large inset showing the harbor at San Juan, the Virgin Islands, St. Croix and Mona Island. Minor tear, but a nice example.