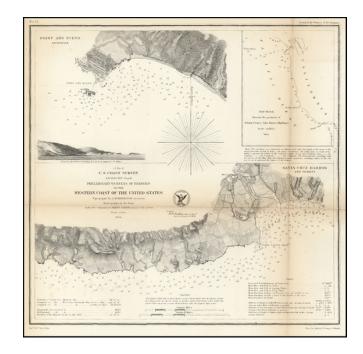

## Point Ano Nuevo [and] Santa Cruz Harbor and Vicinity . . . Preliminary Surveys of Harbors On the Western Coast of the United States . . . 1854

**Stock#:** 13536

Map Maker: United States Coast Survey

**Date:** 1854

## **Description:**

Detailed map of Santa Cruz and Point Ano Nuevo, the latter with a profile view. The Santa Cruz Harbor map shows the town, Mission, San Lorenzo River, roads, etc., plus the plan of the harbor, Point Santa Cruz, and other details. Includees sailing information and tidal notes.