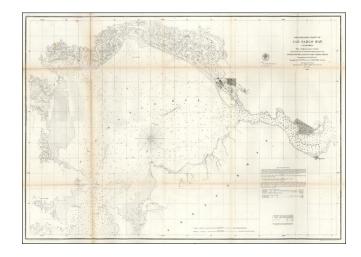

## Preliminary Chart of San Pablo Bay California . . . 1856

**Stock#:** 13532

Map Maker: United States Coast Survey

**Date:** 1856

Place: Washington Color: Uncolored

**Condition:** VG

**Size:**  $30 \times 20 \text{ inches}$ 

## **Description:**

Interesting map of San Pablo Bay, including plans of Vallejo, Benicia and Martinez, along with the Navy Yard and US Military Station. Mission San Rafael and Marin Islands are also shown. Includes soundings, sailing directions and other details.