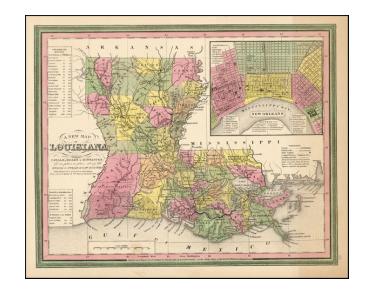

## A New Map Of Louisiana with its Canals, Roads, Distances from Place to Place, along the Stage & Steam Boat Routes . . . 1846

Stock#: 13530 Map Maker: Mitchell

**Date:** 1846

Place: Philadelphia Colored Hand Colored

## **Description:**

True first edition of Mitchell's map of Louisiana, hand colored by parish and showing towns, rivers, bays, lakes, railroads, swamps, etc. Table of Steam Boat routes and distances. Large inset map of New Orleans, colored by wards. A early map of Louisiana from one of America's most important and prolific map publishers. Gorgeous example in rich original colors.