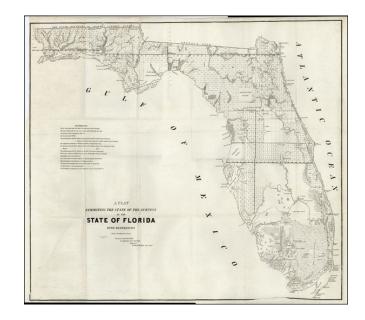

## A Plat Exhibiting The State of the Surveys in the State of Florida . . . 1845

**Stock#:** 13529

Map Maker: U.S. Surveyor General

**Date:** 1845

Place: Washington Color: Uncolored

**Condition:** VG

**Size:** 25 x 22 inches

## **Description:**

Detailed large format map of Florida, showing the extent of the surveys in the State of Florida in the year of its admission to the Union as a State. Shows extensive detail throughout Florida, including towns, forts, lakes, rivers, the Arredondo Grant, swamps, light houses, landings, etc. Ft. Dalles appears, but not Miami.