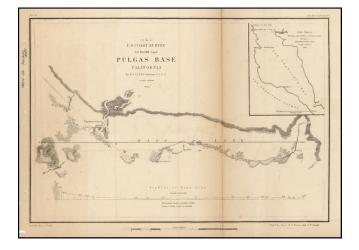

## Pulgas Base California . . . 1854

- Stock#:13527Map Maker:United States Coast Survey
- Date:1852Place:WashingtonColor:UncoloredCondition:VG+Size:12 x 9 inches

Price: SOLD

## **Description:**

Interesting map showing the charting of the Baselilne through San Francisco Bay. Includes the location of the Embarcadero and lands owned by Jones, Steinbergen and Carr. Inset of a part of San Francisco Bay and an elevation profile.