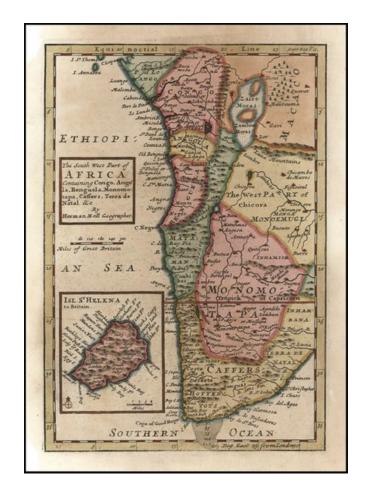

## The South West Part of Africa Containing Congo, Angola, Benguel, Monomotapa, Caffers, Terrra de Natal &c.

Stock#: 13468 Map Maker: Moll

Date: 1729 Place: London

**Color:** Hand Colored

**Condition:** VG

## **Description:**

Interesting early 18th Century map of a part of the Southwest Coast of Africa. Includes compass rose. A bit soiled in the margins and soft paper, but generally a good example.