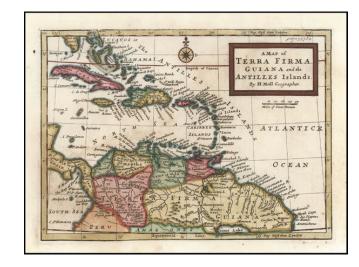

## A Map of Terra Firma Guiana and the Antilles Islands . . .

Stock#: 13467 Map Maker: Moll

Date: 1729 Place: London

**Color:** Hand Colored

**Condition:** VG

**Size:**  $10 \times 7$  inches

**Price:** SOLD

## **Description:**

Interesting early 18th Century map of the Caribbean, Columbia, Venezuela and the southern tip of Florida. Includes compass rose. A bit soiled in the margins and soft paper, but generally a good example.