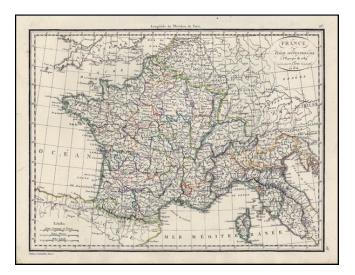

## Barry Lawrence Ruderman Antique Maps Inc.

7407 La Jolla Boulevard La Jolla, CA 92037

www.raremaps.com

(858) 551-8500 blr@raremaps.com

France et Italie Septentrionale

| Stock#:<br>Map Maker: | 13450<br>Lapie  |
|-----------------------|-----------------|
| Date:                 | 1816            |
| Place:                | Paris           |
| Color:                | Outline Color   |
| <b>Condition</b> :    | VG+             |
| Size:                 | 11.5 x 9 inches |
| Price:                | SOLD            |

## **Description:**

Detailed regional map, colored by countries and kingdoms. Shows towns, roads, rivers, lakes, mountains, islands, deserts and other important details.