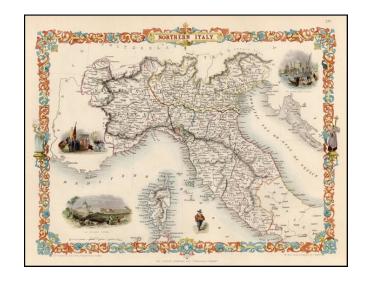

## **Northern Italy**

**Stock#:** 13395 **Map Maker:** Tallis

Date: 1851 Place: London

**Color:** Hand Colored

**Condition:** VG+

**Size:**  $13 \times 9.5$  inches

**Price:** SOLD

## **Description:**

Gorgeous full color example, with decorative vignettes showing The Grand Canal in Venice and St. Peter's in Rome, plus two other vignettes. Two minor spots, but still an attractive example. Engraved for R. Montgomery Martin's Illustrated Atlas. Tallis was one of the last great decorative map makers. His maps are prized for the wonderful vignettes of indigenous scenes, people, etc. Remarkable color.