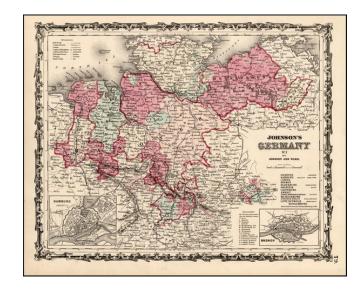

## Johnson's Germany No. 1

**Stock#:** 13382

Map Maker: Ward & Johnson

Date: 1862Place: New YorkColor: Hand Colored

**Condition:** VG+

**Size:** 16 x 13 inches

**Price:** SOLD

## **Description:**

Detailed map of Northern Germany, including, Holstein, Schleswig, Mecklenberg, Hanover, Bremen, Oldenburg, Osnabruck, Hildesheim, Luneburg, and Saxony. Insets of Hamburg and Bremen. Shows towns, railroads, roads, rivers, mountains, lakes, etc. Also shows battlefields w/dates and canals. Inset of Bremen. Wonderful decorative map.