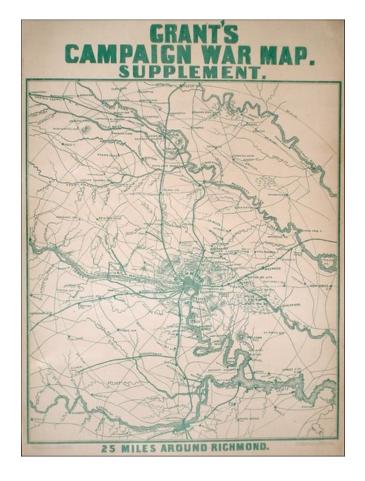

## Grant's Campaign War Map. Supplement. 25 Miles Around Richmond.

**Stock#:** 13377 **Map Maker:** Bufford

Date: 1864Place: BostonColor: Condition: VG

**Size:** 19.5 x 14 inches

Price: SOLD

## **Description:**

Scarce map of the area around Richmond, showing towns, railroad lines, roads, rivers, bridges, court houses, and other details. Notes show the US Arsenal, Sherman's Crossing of the the South Anna and subsequent capture on May 11 and other details. Extends south to Petersburg and notes the Ptrs. & Lynchburg RR. Wonderful primitive style. Rare. Not appearances in dealer catalogues in the past 10 years. Flattened and backed. A nice example.