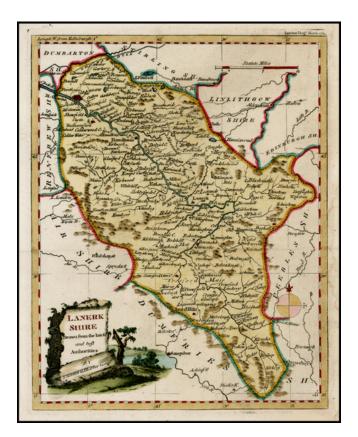

## Lanerk Shre Drawn from the latest and best Authorities . . . [Glasgow shown]

| Stock#:<br>Map Maker: | 13374<br>Kitchin |
|-----------------------|------------------|
| Date:                 | 1760             |
| Place:                | London           |
| Color:                | Hand Colored     |
| <b>Condition:</b>     | VG               |
| Size:                 | 9 x 7 inches     |
| Price:                | SOLD             |

## **Description:**

Detailed map of the Shire of Lanerk, with decorative title cartouche. Glasgow appears prominently in the Northwest.