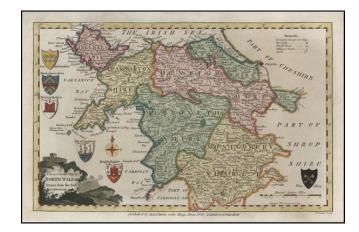

## A New & Correct Map of North Wales Drawn from the Best Authorities

**Stock#:** 13372 **Map Maker:** Conder

Date: 1770 Place: London

**Color:** Hand Colored

**Condition:** VG

**Size:** 12 x 8 inches

**Price:** SOLD

## **Description:**

Decorative map of North Wales, including a decorative cartouche and 6 coats of arms (Carnarvanshire, Montgomeryshire, Merionethshire, Isle of Anglesey, Dehbighshire, and Fiintshire).