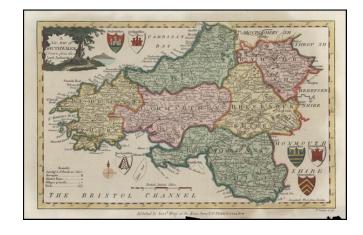

## A New & Correct Map of South Wales Drawn from the latestt Authorities

**Stock#:** 13371 **Map Maker:** Conder

Date: 1770 Place: London

**Color:** Hand Colored

**Condition:** VG

**Size:** 12 x 8 inches

**Price:** SOLD

## **Description:**

Decorative map of North Wales, including a decorative cartouche and 6 coats of arms (Pembrokeshire, Cardiganshire, Brecknockshire, Radnorshire, Carmarthenshire, Glamorganshire).