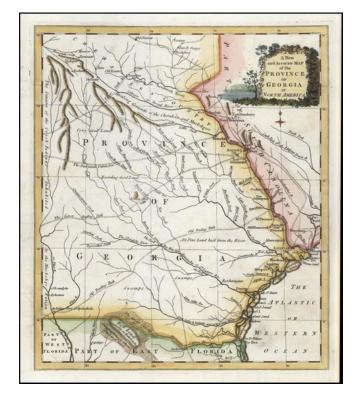

## A New and Accurate Map of the Province of Georgia in North America

**Stock#:** 13367

Map Maker: Universal Magazine

Date: 1779Place: LondonColor: Uncolored

**Condition:** VG+

**Size:** 13 x 11 inches

Price: SOLD

## **Description:**

Scarce map of Georgia, extending from the Savannah River and parts North to the Appalachiola River, and touching on East and West Florida. A number of early roads are shown, including several trading paths, early forts and Indian references. One of the few Colonial American Maps to focus on Georgia. Nice example, attractively colored, with margin extended in the lower left for framing. A superb example.