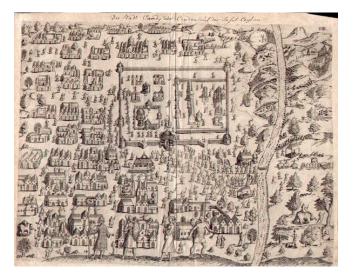

## Barry Lawrence Ruderman Antique Maps Inc.

7407 La Jolla Boulevard La Jolla, CA 92037

www.raremaps.com

(858) 551-8500 blr@raremaps.com

Die Stadt Candy ode Cindea aus dei Insul Ceylon

| Stock#:<br>Map Maker: | 1335<br>De Bry     |
|-----------------------|--------------------|
| Date:                 | 1600 ?             |
| Place:                | Germany            |
| Color:                | Uncolored          |
| <b>Condition:</b>     | VG+                |
| Size:                 | $14 \ge 11$ inches |
| Price:                | SOLD               |

## **Description:**

Large woodcut town plan of Kandy, in the center of Ceylon. Shows fortified city temples, houses, soldiers (both foot and mounted on elephants), trees, river, markets, hills, etc. People shown on hillside in foreground. The dating is a guess at best. This appears to be from a German edition of DeBry's voyages, but to date we have been unable to confirm the source.