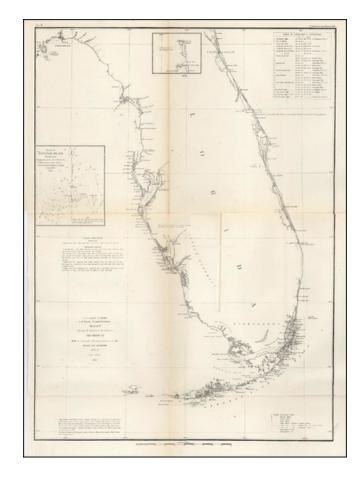

## Sketch F Showing the Progress of the Survey in Section VI with a General Reconnaisance of the Western Coast of Florida 1848-1854

**Stock#:** 13314

Map Maker: United States Coast Survey

**Date:** 1854

Place: Washington Color: Uncolored

## **Description:**

Detailed sketch map of Florida. Includes Sailing Directions for Tampa Bay, Charlotte Harbor, and other notes. Nice clean example.