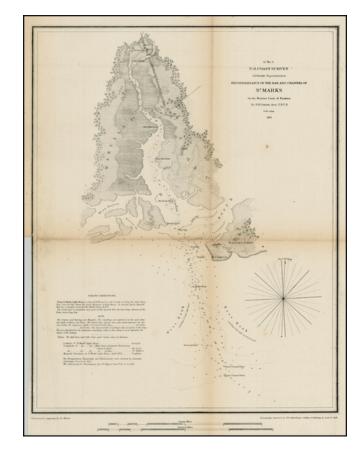

## Reconnaissance of the Bar and Channel of St. Marks On the West Coast of Florida . . . 1852

**Stock#:** 13311

Map Maker: United States Coast Survey

**Date:** 1852

Place: Washington Color: Uncolored

**Condition:** VG

## **Description:**

Detailed map of the region from St. Marks Point and the Outer Channel Buoy to the town and fort of St. Marks. Includes a number of place names, lighthouses and Port Leon, destroyed in 1843. Nice example.