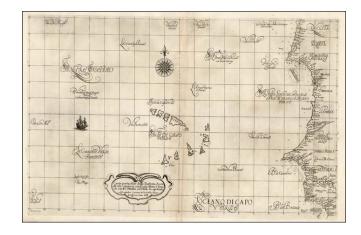

## Carta particolare della Barberia Australe che comincia con il capo Matas e Finis cie con il C. Himilas con L'Isole di Capo Verde

**Stock#:** 13302 **Map Maker:** Dudley

Date: 1646Place: FlorenceColor: UncoloredCondition: VG+

## **Description:**

Striking map of the west coast of Africa, from Cape Matas to Cape Himilas, centered on Gambia. Highly detailed along the coastlines, showing dozens of towns and coastal features. Centered on the Cape Verde Islands. Includes an elaborate compass rose, sailing ships and other details. The earliest printed English Sea Chart of the Region, from Dudley rare Arcano Del Mare, first issued in 1646-47 and again in 1661.